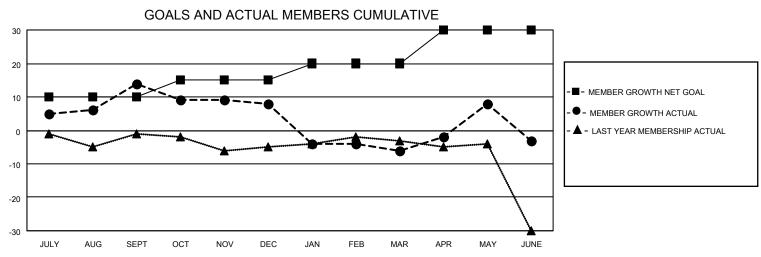

## MONTHLY MEMBERSHIP PROGRESS REPORT

LOCATION ILLINOIS District 1 F Results as of: 6/30/2023

| Clubs RESULTS FOR 2022-2023 |   |   |   | Members RESULTS FOR 2022-2023 |    |    |    |
|-----------------------------|---|---|---|-------------------------------|----|----|----|
|                             |   |   |   |                               |    |    |    |
| JULY/AUG/SEPT               | 0 | 0 | 0 | JULY/AUG/SEPT                 | 10 | 25 | 8  |
| OCT/NOV/DEC                 | 1 | 0 | 1 | OCT/NOV/DEC                   | 5  | 26 | 29 |
| JAN/FEB/MAR                 | 1 | 0 | 0 | JAN/FEB/MAR                   | 5  | 15 | 26 |
| APR/MAY/JUNE                | 0 | 0 | 0 | APR/MAY/JUNE                  | 10 | 30 | 27 |