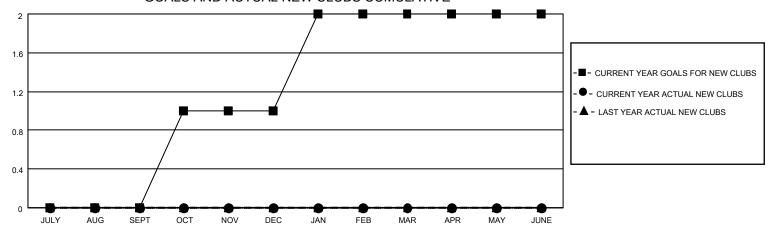

## MONTHLY MEMBERSHIP PROGRESS REPORT

LOCATION ILLINOIS District 1 F Results as of: 6/30/2023

| Clubs RESULTS FOR 2022-2023 |   |   |   | Members RESULTS FOR 2022-2023 |    |    |    |
|-----------------------------|---|---|---|-------------------------------|----|----|----|
|                             |   |   |   |                               |    |    |    |
| JULY/AUG/SEPT               | 0 | 0 | 0 | JULY/AUG/SEPT                 | 10 | 25 | 8  |
| OCT/NOV/DEC                 | 1 | 0 | 1 | OCT/NOV/DEC                   | 5  | 26 | 29 |
| JAN/FEB/MAR                 | 1 | 0 | 0 | JAN/FEB/MAR                   | 5  | 15 | 26 |
| APR/MAY/JUNE                | 0 | 0 | 0 | APR/MAY/JUNE                  | 10 | 30 | 27 |